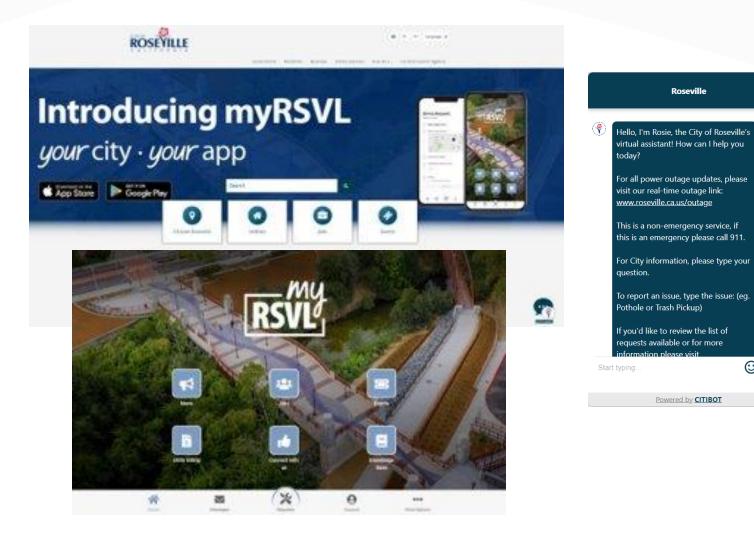

#### What is myRSVL?

myRWL is the name of our customer relationship management (CRM) system. myRWL is an omni-channel software solution that assists in stracking service requests and report on the progress of those requests through a custom phone app, dedicated web portal and chabot named Rosis. It is a top priority of City Manager Dominick Casey.

#### Why is myRSVL important?

As our city grows our priority is to provide objects with the best technology available for public agencies. This system will increase owic engagement and create a gateway for residents to access resources and services the city provides.

#### Key Goals:

- · Provide an internal ticket system for all departments improving internal processes
- Provide all internal roles system or an apportners organizing memory processs
  Provide citizem access to reliable and efficient services online
- + truest in technology that will grow along with our city