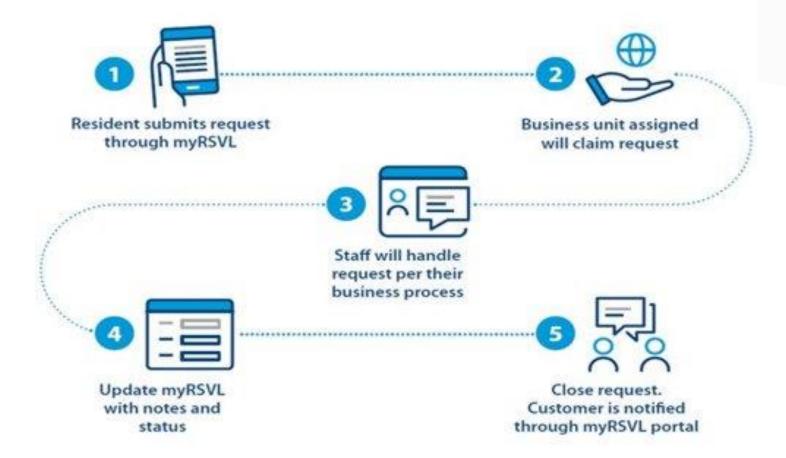

#### What is myRSVL?

myRWL is the name of our customer relationship management (CRM) system. myRWL is an omni-channel software solution that assists in stracking service requests and report on the progress of those requests through a custom phone app, dedicated web portal and chabot named Rosis. It is a top priority of City Manager Dominick Casey.

#### Why is myRSVL important?

As our city grows our priority is to provide objects with the best technology available for public agencies. This system will increase owic engagement and create a gateway for residents to access resources and services the city provides.