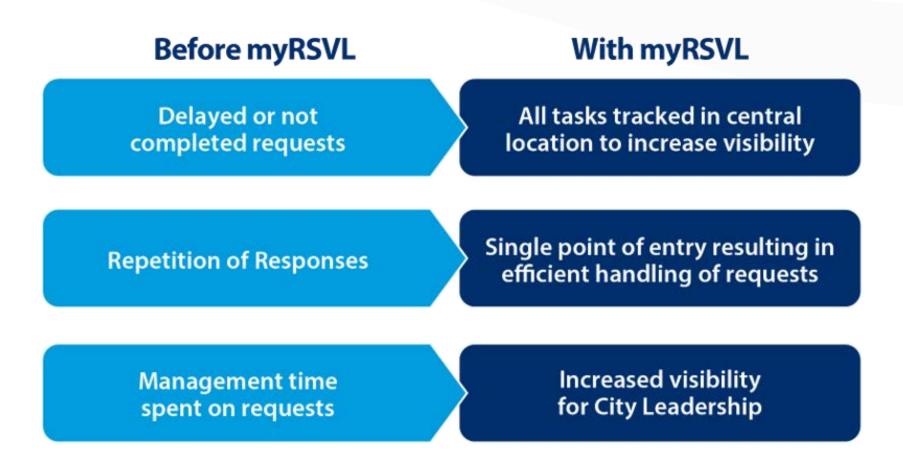

oday



### **Granicus is Transforming** how Government and People Connect Digitally

What if You Could...

- Enable an inclusive government that delights users by helping them easily access, find, and understand government information and services 24/7?
- ✓ **Go paperless** with streamlined workflows for any service, from simple to complex?
- Use actionable data insights that engage users with personalization at every step of the experience?
- Develop and maintain relationships by building, launching, and optimizing digital service programs?

### Today's Line Up







### Melissa Hernandez

Business System Analyst II City of Roseville

### Mollie Chacon

Information Technology Program Manager **City of Roseville** 

### Carolina Prieto

Solutions Advisor Granicus

### myRSVL Background



granicus.com

## myRSVL Project and Lessons Learned

#### myRSVL - Customer Relationship Management



#### Message from Melissa

This week we are publishing the myRSVL mobile application!

You can download to your Apple or Android devices and submit requests just like our residents.

As a reminder we have one more open session training with QSA on Wednesday, September 20 from 9:30 – 10:30 a.m. in the IT Conference Room #2

If your team still needs training, please schedule a session Rule with Melissa Hemandez or Christian Barajas.

Reminder: We are just a short two weeks from our October 2 Public (soft) Go Live. Stakeholders, please make sure you are signing off on the October 2 External (soft) Go Live Sign Off sheet or provide the percentages of complete for each of the criteria the gr