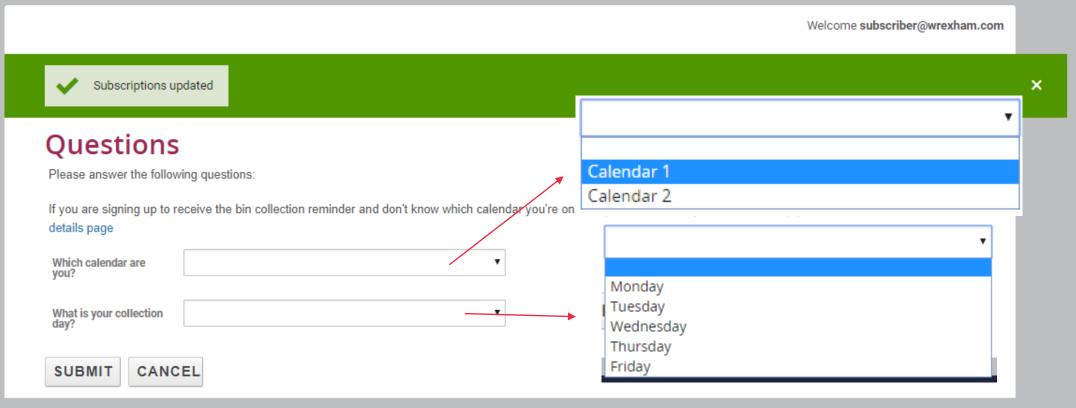

Your collection details are -

Collection day - Tuesday Calendar number - 1

Please press the Submit button to sign up for the bin reminder service / update your existing email subscription.

Email address - \* subscriber@wrexham.com

If you would prefer to view / print a calendar, please use the link below.

Calendar 1

★ Cancel

It's your bin day tomorrow! Please remember to put your bin and recycling out. If you would like this reminder to tell you which colour bin to put out we need to know your calendar number. Use the 'Confirm details' button below and we'll get it all set up for you!